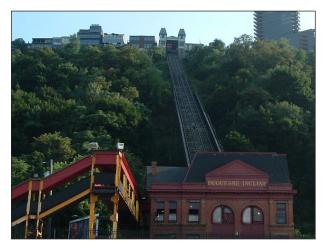

Two of the certificates illustrated with this article are funiculars. Both the Duquesne and Monongahela operate in Pittsburgh, Pennsylvania, are less then a mile apart and ascend Mount Washington to the Washington Heights section of Pittsburgh. They are both owned by the Port Authority of Allegheny County, and the Monongahela is operated by the Authority. The Duquesne is operated by a private foundation formed in 1963 when the road was threatened by demolition.

The Duquesne railway.

A Duquesne Inclined Plane Company ticket.

The Monogahela funicular.

The Mount Penn Gravity Railway was located in Reading, Pennsylvania. It was a 7.5-mile long circuit, including 2.5 miles of ascending track and 5 miles of downhill track. The entire trip took about 45 minutes. A steam-powered engine pushed a trolley car to the summit using the ascending track where passengers would disembark for a scenic view of Reading. The engine would then disconnect from the trolley and return by itself back down the same track it had just covered. The trolley would proceed down the mountain along the downhill track using only its brakes to control the rate of descent.