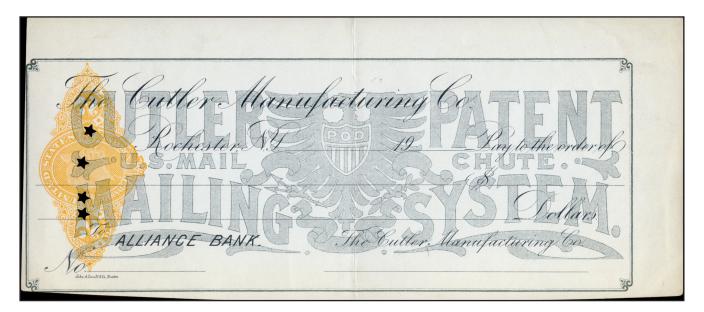

A draft with the imprint tilted for no reason.

[The company name on top check is printed in dark gray on a lighter gray background. The bottom draft has a tan safety tint.]