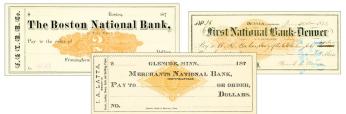

#### Catalog of RN-FACs - Continued

The FAC Primer began in the July - September issue of The Check Collector. It can be seen (in color) on our website, http://asccinfo.com/.

| TT HISEIIS | The Blackstone Nat                   | the second second weeks with second rate |
|------------|--------------------------------------|------------------------------------------|
| Mo_1       | Pay to the order of E.S.S.<br>Second | Mellew Pray H                            |

Fig. 17) This check from The Blackstone National Bank of Boston has a FAC with the bank's initials in a monogram inside it. The FAC also has "UNITED STATES" at the top and "SAFETY TINT" at the bottom. The safety background is the usual orange and composed of straight lines running at opposing angles.