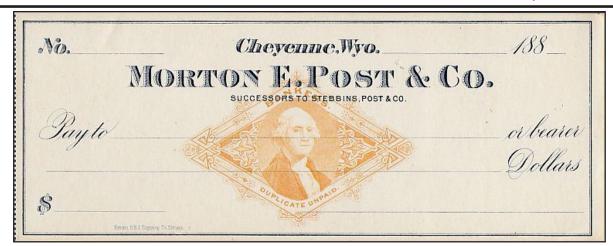

Fig. 22) Another check by WBN Co. for Morton E. Post & Company of Cheyenne, Wyoming. This has a FAC similar to Fig. 21 but has "BANKERS" added at the top and "DUPLICATE UNPAID" below.

Fig. 23) Another head of Washington in a simpler frame is on this specimen from Corlies, Macy & Company of New York. This firm was a proliferate printer of checks and many examples are known from their presses. This one has "LITHOGRAPHED SPECIMEN ON AMBER NASSAU SAFETY TINT PAPER FROM Corlies, Macy & Co., NEW YORK" printed along with an invitation to "SEND FOR RATES".