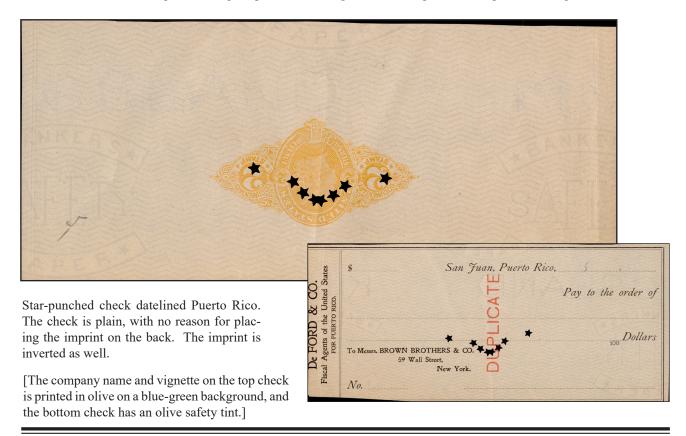

#### Two Cent Imprint Star-Punched Oddities

A group of unusual checks are known with a row of large stars punched in them. Some are from unusual places, such as Puerto Rico, and others have imprints in unusual places, such as on the front and back of the same check. Many are badly trimmed, as if hastily, by scissors. Several do have similar, used counterparts, without punches.

#### Two Cent Imprint Star-Punched Oddities

A number of these items are from Boston, and show datelines of 19\_. The Boston area contractor authorized to print revenue stamps on documents in 1899 and 1900 was Wm. A. Carrie and Company, and Carrie was the printer of at least one of the checks with the star punches. It is possible that they came from that company's files.