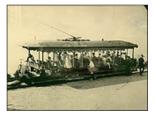

The Duquesne railway.

A Duquesne Inclined Plane Company ticket.

The Monogahela funicular.

The Mount Penn Gravity Railway was located in Reading, Pennsylvania. It was a 7.5-mile long circuit, including 2.5 miles of ascending track and 5 miles of downhill track. The entire trip took about 45 minutes. A steam-powered engine pushed a trolley car to the summit using the ascending track where passengers would disembark for a scenic view of Reading. The engine would then disconnect from the trolley and return by itself back down the same track it had just covered. The trolley would proceed down the mountain along the downhill track using only its brakes to control the rate of descent.

A Mount Penn car.