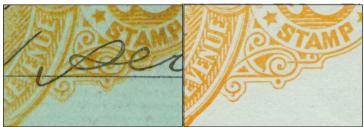

The imprint on this check is a double impression. The second impression is most easily seen at the lower edges. The scans at left show the second impression to be somewhat lighter than the primary one, so it could be the result of ink transferring to another surface and then back to the check face rather than a second pass through the printing press. No dies with double entries are known.

Left: Double impression. Right: Normal impression.

There is a "ghost" second impression to the left side of the imprint on this check. Probably the result of the check having been placed face down on some surface while the ink was wet, then moved to the side so ink that was transferred to the surface printed a second impression offset from the first. Or, the check could have gone through the press twice, once off-center and without fresh ink. Other checks from this user are normal.