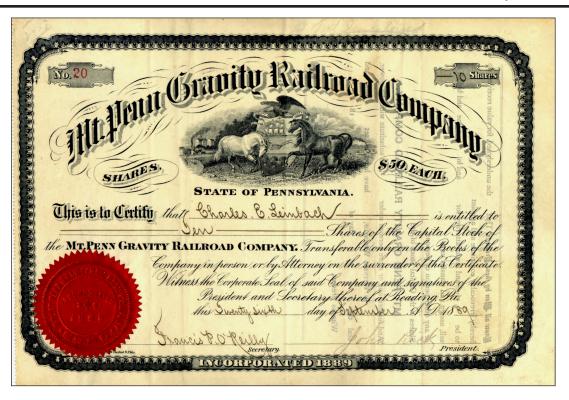

The Duquesne railway.

A Duquesne Inclined Plane Company ticket.

The Monogahela funicular.

The Mount Penn Gravity Railway was located in Reading, Pennsylvania. It was a 7.5-mile long circuit, including 2.5 miles of ascending track and 5 miles of downhill track. The entire trip took about 45 minutes. A steam-powered engine pushed a trolley car to the summit using the ascending track where passengers would disembark for a scenic view of Reading. The engine would then disconnect from the trolley and return by itself back down the same track it had just covered. The trolley would proceed down the mountain along the downhill track using only its brakes to control the rate of descent.

The railroad was built in 1890 and ceased operation in 1923. The roadbed is now a scenic road, Reading's Skyline Drive.

The images of the stock certificates were, once again, provided by the Prominent Western Collector Who Prefers to Remain Anonymous.