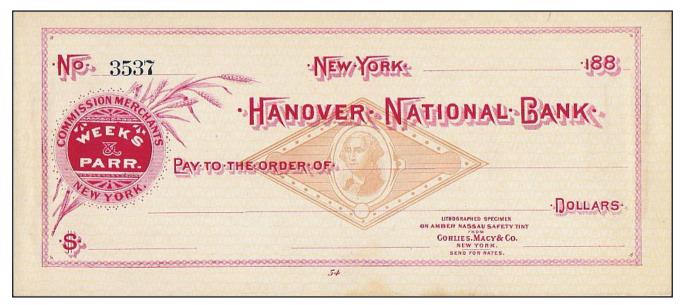

Fig. 22) Another check by WBN Co. for Morton E. Post & Company of Cheyenne, Wyoming. This has a FAC similar to Fig. 21 but has "BANKERS" added at the top and "DUPLICATE UNPAID" below.

Fig. 23) Another head of Washington in a simpler frame is on this specimen from Corlies, Macy & Company of New York. This firm was a proliferate printer of checks and many examples are known from their presses. This one has "LITHOGRAPHED SPECIMEN ON AMBER NASSAU SAFETY TINT PAPER FROM Corlies, Macy & Co., NEW YORK" printed along with an invitation to "SEND FOR RATES".