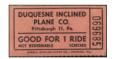

Two of the certificates illustrated with this article are funiculars. Both the Duquesne and Monongahela operate in Pittsburgh, Pennsylvania, are less then a mile apart and ascend Mount Washington to the Washington Heights section of Pittsburgh. They are both owned by the Port Authority of Allegheny County, and the Monongahela is operated by the Authority. The Duquesne is operated by a private foundation formed in 1963 when the road was threatened by demolition.

The Duquesne railway.

A Duquesne Inclined Plane Company ticket.

The Monogahela funicular.

The Mount Penn Gravity Railway was located in Reading, Pennsylvania. It was a 7.5-mile long circuit, including 2.5 miles of ascending track and 5 miles of downhill track. The entire trip took about 45 minutes. A steam-powered engine pushed a trolley car to the summit using the ascending track where passengers would disembark for a scenic view of Reading. The engine would then disconnect from the trolley and return by itself back down the same track it had just covered. The trolley would proceed down the mountain along the downhill track using only its brakes to control the rate of descent.