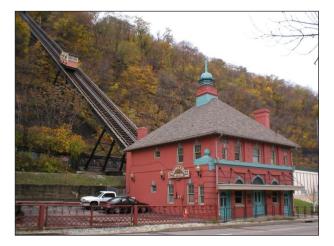

Two of the certificates illustrated with this article are funiculars. Both the Duquesne and Monongahela operate in Pittsburgh, Pennsylvania, are less then a mile apart and ascend Mount Washington to the Washington Heights section of Pittsburgh. They are both owned by the Port Authority of Allegheny County, and the Monongahela is operated by the Authority. The Duquesne is operated by a private foundation formed in 1963 when the road was threatened by demolition.

The Duquesne railway.

A Duquesne Inclined Plane Company ticket.

The Monogahela funicular.

The Mount Penn Gravity Railway was located in Reading, Pennsylvania. It was a 7.5-mile long circuit, including 2.5 miles of ascending track and 5 miles of downhill track. The entire trip took about 45 minutes. A steam-powered engine pushed a trolley car to the summit using the ascending track where passengers would disembark for a scenic view of Reading. The engine would then disconnect from the trolley and return by itself back down the same track it had just covered. The trolley would proceed down the mountain along the downhill track using only its brakes to control the rate of descent.