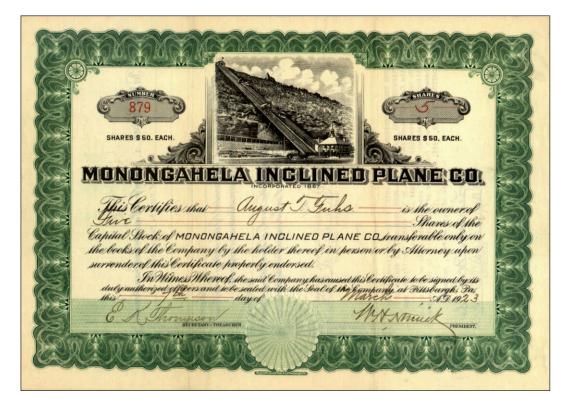

## Incline Railway Stock Certificates by Coleman Leifer

Early incline railways were built to transport canal barges Such railways operated by allowing water in feeder canals at the top of the plane to drive a turbine, raising or lowering a canal barge along a steep slope. Along level sections, the railroads essentially operated as standard towpath canals, with the barges typically drawn by horse or mule. Other types of inclines include cog railways, cable cars and gravity railways.

Most incline railways today are funiculars and are used to transport tourists up steep grades and, often, as part of urban transportation systems. The basic principle of funicular operation is that two cars are attached to each other by a cable, which runs through a pulley at the top of the incline. Counterbalancing of the two cars, with one ascending and one descending the slope — especially when transporting similar loads, such as passengers — minimizes the energy needed to lift the ascending car.

Two of the certificates illustrated with this article are funiculars. Both the Duquesne and Monongahela operate in Pittsburgh, Pennsylvania, are less then a mile apart and ascend Mount Washington to the Washington Heights section of Pittsburgh. They are both owned by the Port Authority of Allegheny County, and the Monongahela is operated by the Authority. The Duquesne is operated by a private foundation formed in 1963 when the road was threatened by demolition.

The Duquesne railway.

A Duquesne Inclined Plane Company ticket.

The Monogahela funicular.

The Mount Penn Gravity Railway was located in Reading, Pennsylvania. It was a 7.5-mile long circuit, including 2.5 miles of ascending track and 5 miles of downhill track. The entire trip took about 45 minutes. A steam-powered engine pushed a trolley car to the summit using the ascending track where passengers would disembark for a scenic view of Reading. The engine would then disconnect from the trolley and return by itself back down the same track it had just covered. The trolley would proceed down the mountain along the downhill track using only its brakes to control the rate of descent.